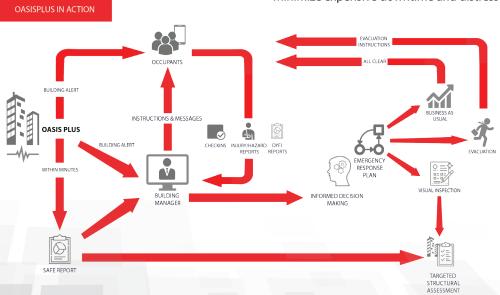

# OasisPlus Earthquake Business Continuity

Uninformed decision-making during an earthquake increases the potential for panic, injuries, and costly downtime.

Buildings in regions with earthquake hazards are especially subject to business interruption. OasisPlus provides the tools and information you need to control impact, minimize downtime, and reinforce crisis management with effective communications before, during, and after an earthquake.

#### How to communicate the instructions?

Enables 2-way communication with occupants, facilitating situational awareness and information dissemination.

OasisPlus puts a complete earthquake management solution under your control.

- Avoid unnecessary evacuations and business process interruptions to secure ongoing critical operations
- Enable better-informed decision making during an earthquake to assure continuity of operations
- Minimize expensive downtime and distress