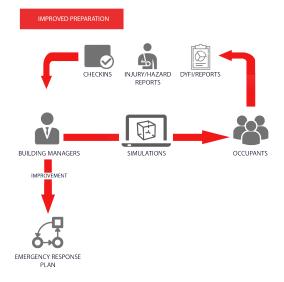

# OasisPlus Earthquake Business Continuity

Uninformed decision-making during an earthquake increases the potential for panic, injuries, and costly downtime.

Buildings in regions with earthquake hazards are especially subject to business interruption. OasisPlus provides the tools and information you need to control impact, minimize downtime, and reinforce crisis management with effective communications before, during, and after an earthquake.